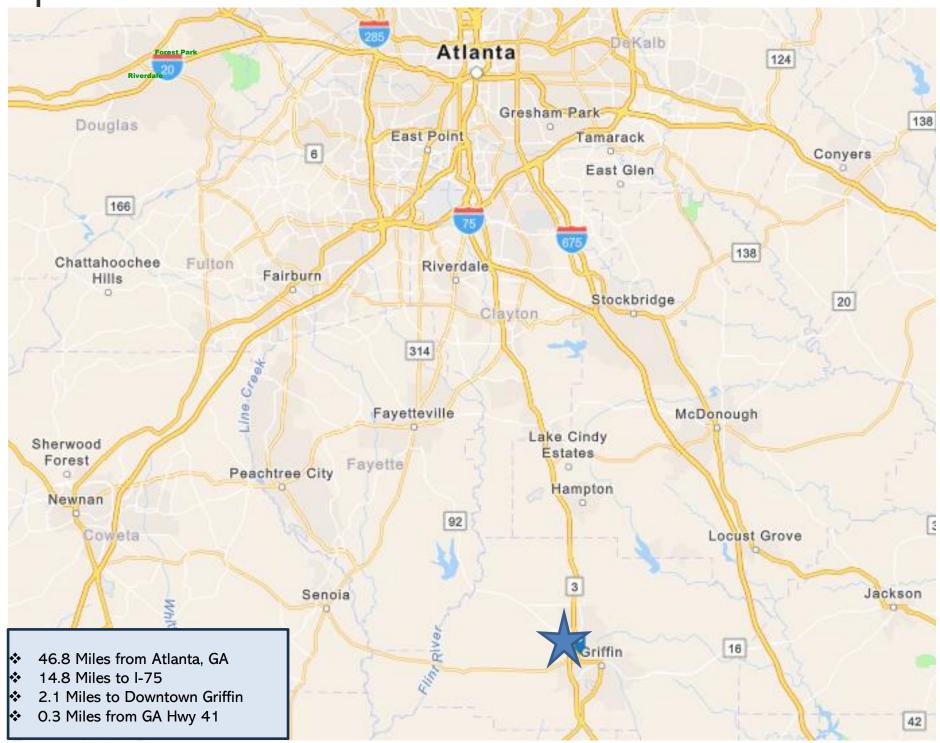

## Griffin, GA / South Atlanta Submarket

FOR SALE OR LEASE | 23,160 Warehouse Space (Will Subdivide for Lease)

## THE SPACE

| Location             | 430 Melrose avenue, Griffin, GA 30223 |
|----------------------|---------------------------------------|
| Land Area            | 3.23 Acres                            |
| COUNTY               | Spalding                              |
| Square Feet          | 23,160 RSF (Will Subdivide for Lease  |
| Rent Per Square Foot | \$6.50/SF NNN                         |
| CAM                  | \$1.25/SF                             |
| Sales Price          | \$1,695,000.00                        |
| Space Description    | Warehouse + 1,200 SF Office Space     |