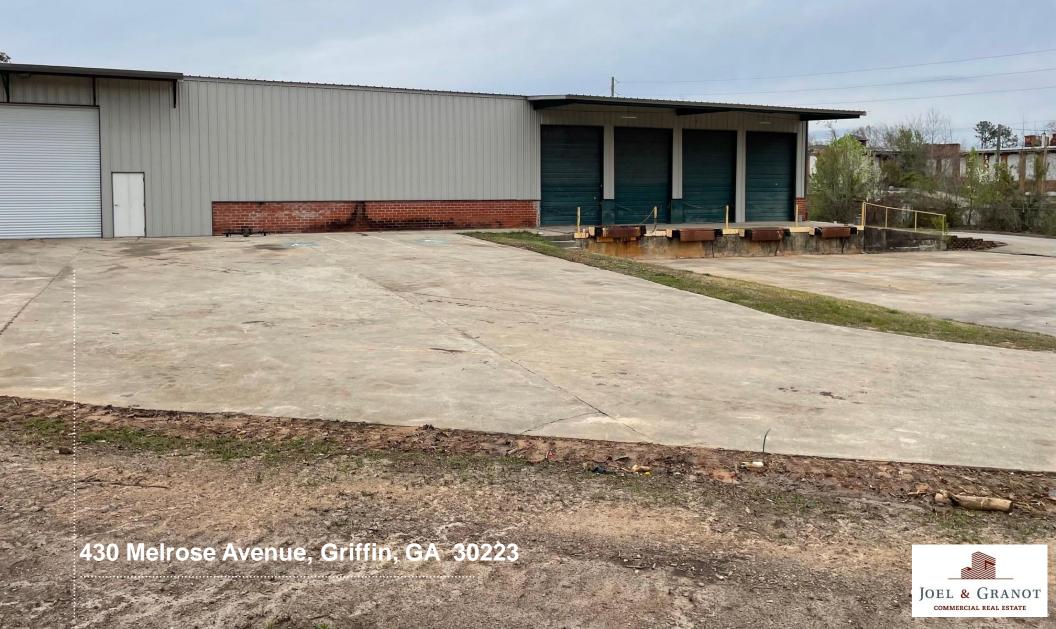

## Griffin, GA / South Atlanta Submarket

FOR SALE OR LEASE | 23,160 Warehouse Space (Will Subdivide for Lease)

## THE SPACE

| Location             | 430 Melrose avenue, Griffin, GA 30223 |
|----------------------|---------------------------------------|
| Land Area            | 3.23 Acres                            |
| COUNTY               | Spalding                              |
| Square Feet          | 23,160 RSF (Will Subdivide for Lease  |
| Rent Per Square Foot | \$6.50/SF NNN                         |
| CAM                  | \$1.25/SF                             |
| Sales Price          | \$1,695,000.00                        |
| Space Description    | Warehouse + 1,200 SF Office Space     |

## **HIGHLIGHTS**

- 23' Clear Height
- · 4 Dock High Doors and 1 Oversized Drive In Door
- New Roof in 2024

Bill Ward Partner 404.869.2655 bill@joelandgranot.com

For complete details, please visit: www.joelandgranot.com