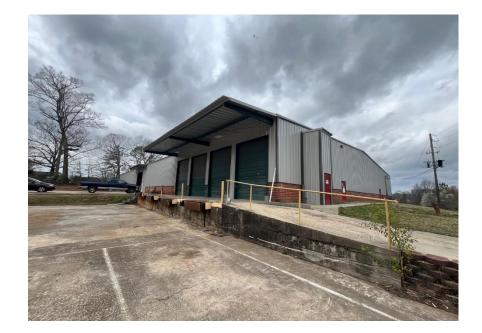

## Griffin, GA / South Atlanta Submarket

FOR SALE OR LEASE | 23,160 Warehouse Space (Will Subdivide for Lease)

## THE SPACE

| Location             | 430 Melrose avenue, Griffin, GA 30223 |
|----------------------|---------------------------------------|
| Land Area            | 3.23 Acres                            |
| COUNTY               | Spalding                              |
| Square Feet          | 23,160 RSF (Will Subdivide for Lease  |
| Rent Per Square Foot | \$6.50/SF NNN                         |
| CAM                  | \$1.25/SF                             |
| Sales Price          | \$1,695,000.00                        |
| Space Description    | Warehouse + 1,200 SF Office Space     |

## **HIGHLIGHTS**

- 23' Clear Height
- · 4 Dock High Doors and 1 Oversized Drive In Door
- New Roof in 2024

Bill Ward Partner 404.869.2655 bill@joelandgranot.com

For complete details, please visit: www.joelandgranot.com