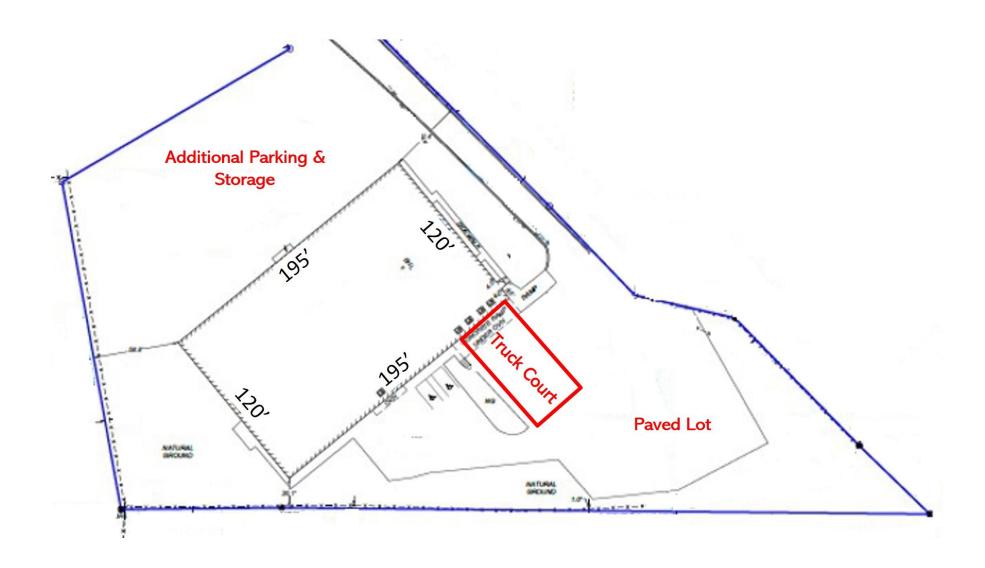

elrose avenue, Griffin, GA 30223 |
|----------------------|---------------------------------------|
| Land Area            | 3.23 Acres                            |
| COUNTY               | Spalding                              |
| Square Feet          | 23,160 RSF (Will Subdivide for Lease  |
| Rent Per Square Foot | \$6.50/SF NNN                         |
| CAM                  | \$1.25/SF                             |
| Sales Price          | \$1,695,000.00                        |
| Space Description    | Warehouse + 1,200 SF Office Space     |

## **HIGHLIGHTS**

- 23' Clear Height
- · 4 Dock High Doors and 1 Oversized Drive In Door
- New Roof in 2024



Bill Ward Partner 404.869.2655 bill@joelandgranot.com

For complete details, please visit: www.joelandgranot.com





## SITE PLAN



Map